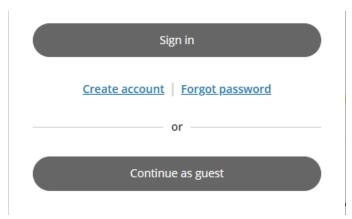

7. Sign in, make an account, or checkout as a guest.

- 8. Complete payment online.
- 9. Forward confirmation email, or send a screenshot of confirmation to cmuballroom@gmail.com.

| Thank you for your payme                                                                   | nt Inbox × | ť       |
|--------------------------------------------------------------------------------------------|------------|---------|
| donotreply@andrew.cmu.edu<br>to me - 0:00                                                  |            |         |
| Receipt Number: 410838<br>Customer:<br>CMU SLICE Student Organizations<br>Date: 01/26/2023 |            |         |
| Description                                                                                |            | Amount  |
| Ballroom Dance Org-Membership Dues<br>Please enter your full name:                         |            | \$40.00 |
|                                                                                            | Total      | \$40.00 |
| Payments Received                                                                          |            | Amount  |
| CC<br>Vis<br>Authorization # 216201                                                        |            | \$40.00 |
|                                                                                            | Total      | \$40.00 |