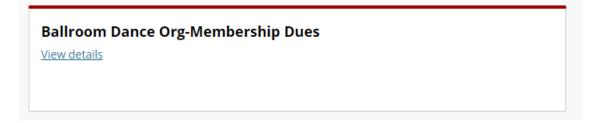

Purchaser must use their own personal device when making payments due to PCI compliance. Do not share personal devices when processing payment.

3. Click "Ballroom Dance Org-Membership Dues".

- 4. Manually enter the dollar amount owed for lesson or competitions dues, a description (see below), and your full name.
  - 1. Competitions: Enter *"Competition Dues {Competition Name} S23"* for the description.

5. Click "Add to cart" in the bottom righthand corner.

6. Click on the cart icon in the upper righthand corner. Click "Checkout".

|                                                                               | <u>)</u> 1 |
|-------------------------------------------------------------------------------|------------|
| Cart summary                                                                  |            |
| Description                                                                   | Amount     |
| Ballroom Dance Org-Membership<br>Dues<br>Quantity: 1<br>Edit details   Remove | \$40.00    |
| Subtotal (1 item)                                                             | \$40.00    |
| Checkout                                                                      |            |