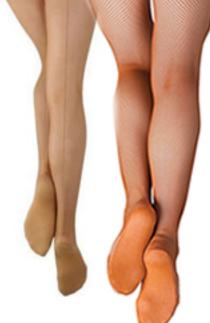

# WOMEN'S ACCESSORIES: Capezio Professional **Fishnets**

\$23/each

Toffee (dark) □ Qty: \_\_\_ Suntan (medium) Qty:\_\_\_

Refreshing Foot Wipes \$7/each Qty: \_\_\_

Leg Warmers \$12/each Qty:\_

2 Minute (Medium Color) \$15/each