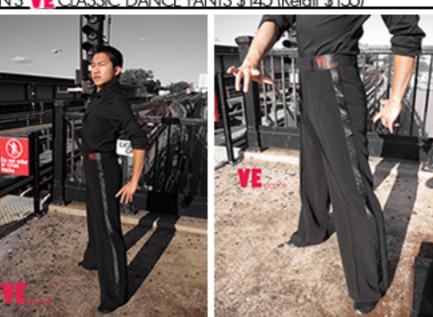

#### MEN'S VE CLASSIC DANCE PANTS \$145 (Retail \$155)

The Classic are our most popular pant. for more choices and colors please visit our website www.VEdance.com or email vedanceinfoagmail.com