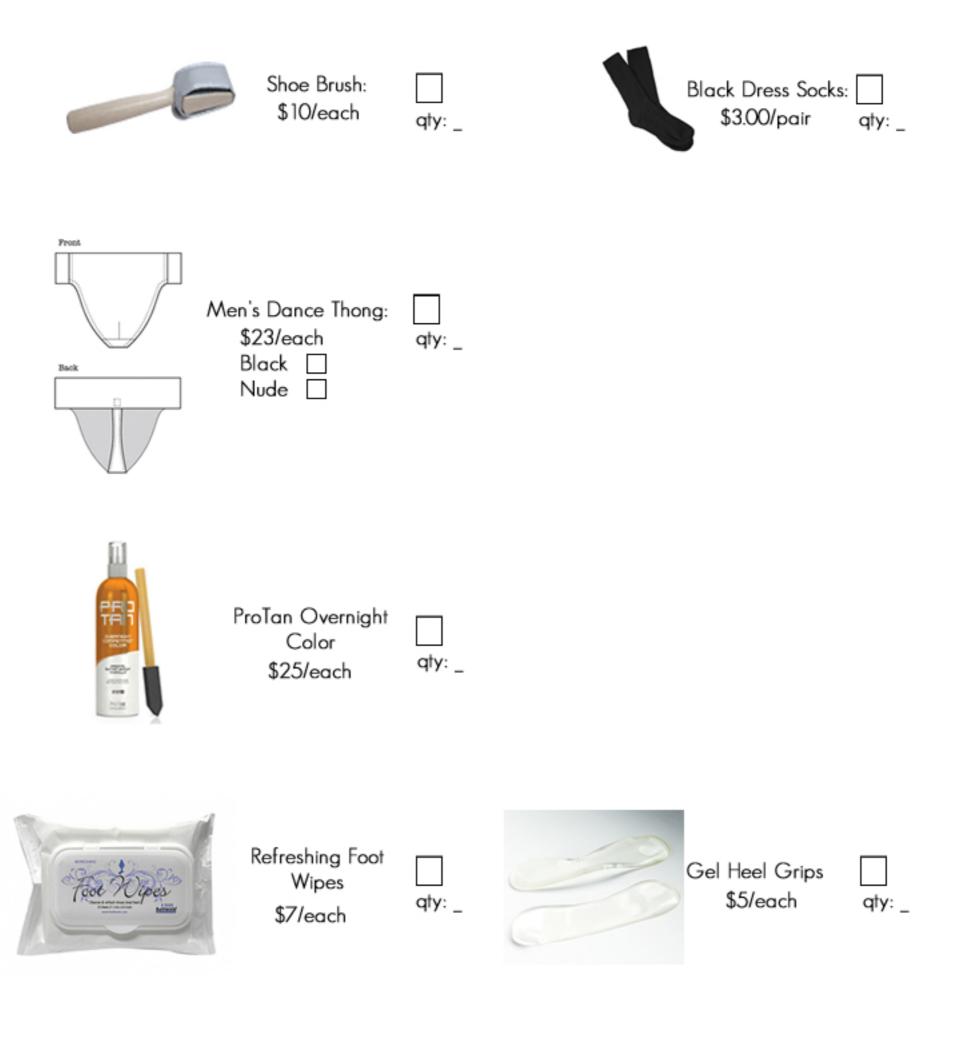

e seams.

Please circle your waist size

| 71an [ | 74cm | 76cm | $\Box$ 7 |
|--------|------|------|----------|

79cm 81cm 84cm 86cm 89cm 91/92cm 94cm 96cm

# Step 2/4: Trace Your Feet (Right Foot)

| Name:      |   |
|------------|---|
| Shoe Size: |   |
| School:    | _ |
| Date:      |   |

<sup>\*</sup>Please note: while we will try to send your first choice of shoe choice, we will prioritize fit over style based on your shoe size, foot tracing and availability.

# Step 2/4: Trace Your Feet (Left Foot)

| Name:      |
|------------|
| Shoe Size: |
| School:    |
| Date:      |

<sup>\*</sup>Please note: while we will try to send your first choice of shoe choice, we will prioritize fit over style based on your shoe size, foot tracing and availability.

### Step 3/4 MEN'S ACCESSORIES:



## Step 4/4: Sum up your total For other styles of pants and brands of shoes visit www.VEDANCE.com

### Shipping:

6.95 for individual orders.

Group orders above \$400 are a fixed price of \$20.95 and based on weight after \$2000.

Mail payment and order to:

VEdance c/o Vincent Zhang and Daisy Howlind 741 Emerick St ypsilanti, MI 48198

| Cash        | Check |
|-------------|-------|
| YOUR TOTAL: |       |
| \$          |       |